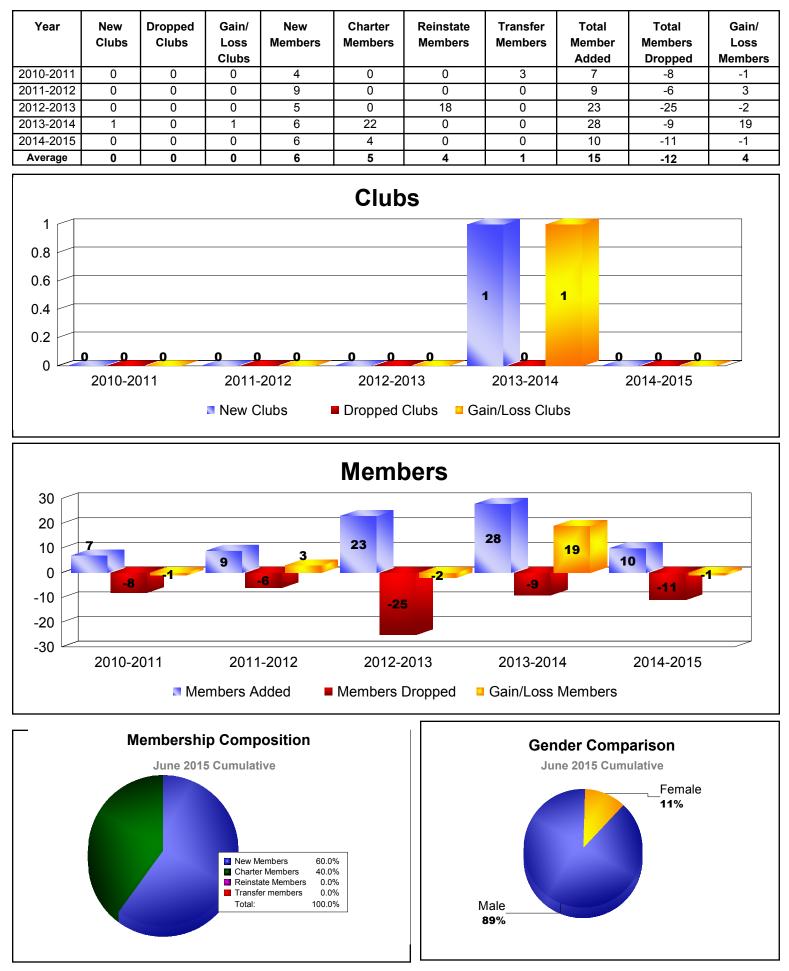

## **District 202 K AMERICAN SAMOA**



# District 202 K KINGDOM OF TONGA



## **District 202 K FIJI ISLANDS**



### **District 202 K SAMOA**



#### District 202 K NEW ZEALAND

| Year                                               | New<br>Clubs | Dropped<br>Clubs | Gain/<br>Loss<br>Clubs | New<br>Members | Charter<br>Members       | Reinstate<br>Members | Transfer<br>Members          | Total<br>Member<br>Added | Total<br>Members<br>Dropped | Gain/<br>Loss<br>Members |
|----------------------------------------------------|--------------|------------------|------------------------|----------------|--------------------------|----------------------|------------------------------|--------------------------|-----------------------------|--------------------------|
| 2010-2011                                          | 1            | -3               | -2                     | 208            | 26