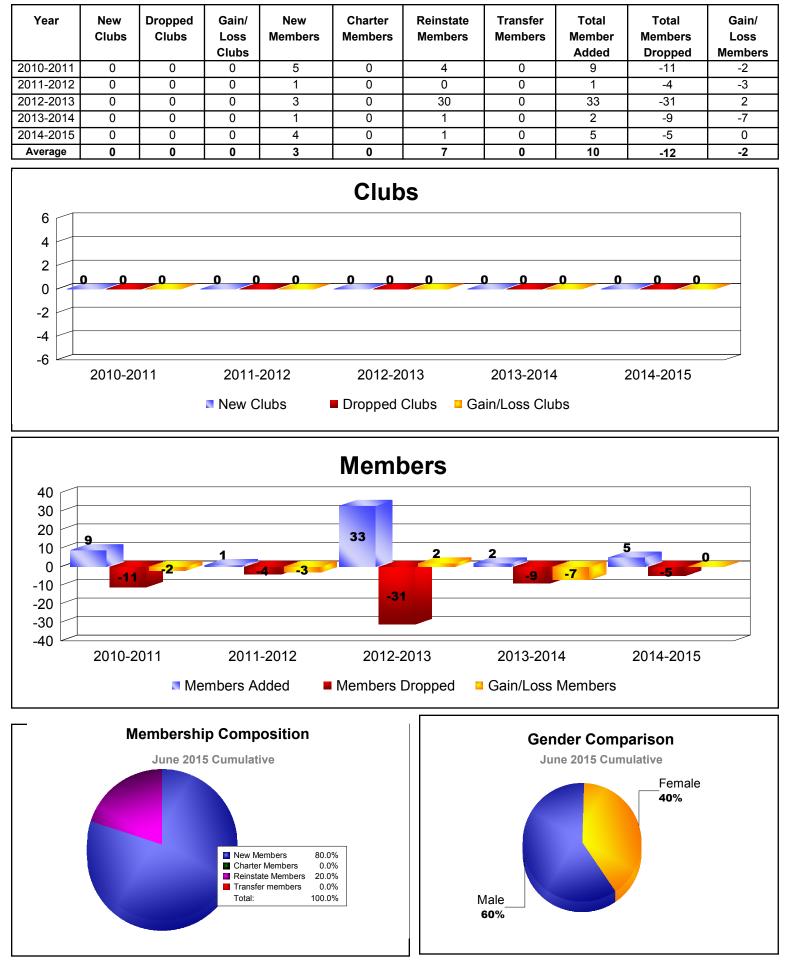

## **District 202 K AMERICAN SAMOA**



# District 202 K KINGDOM OF TONGA



## **District 202 K FIJI ISLANDS**



### **District 202 K SAMOA**



#### District 202 K NEW ZEALAND

| Year                                               | New<br>Clubs | Dropped<br>Clubs | Gain/<br>Loss<br>Clubs | New<br>Members | Charter<br>Members       | Reinstate<br>Members | Transfer<br>Members          | Total<br>Member<br>Added | Total<br>Members<br>Dropped | Gain/<br>Loss<br>Members |
|----------------------------------------------------|--------------|------------------|------------------------|----------------|--------------------------|----------------------|------------------------------|--------------------------|-----------------------------|--------------------------|
| 2010-2011                                          | 1