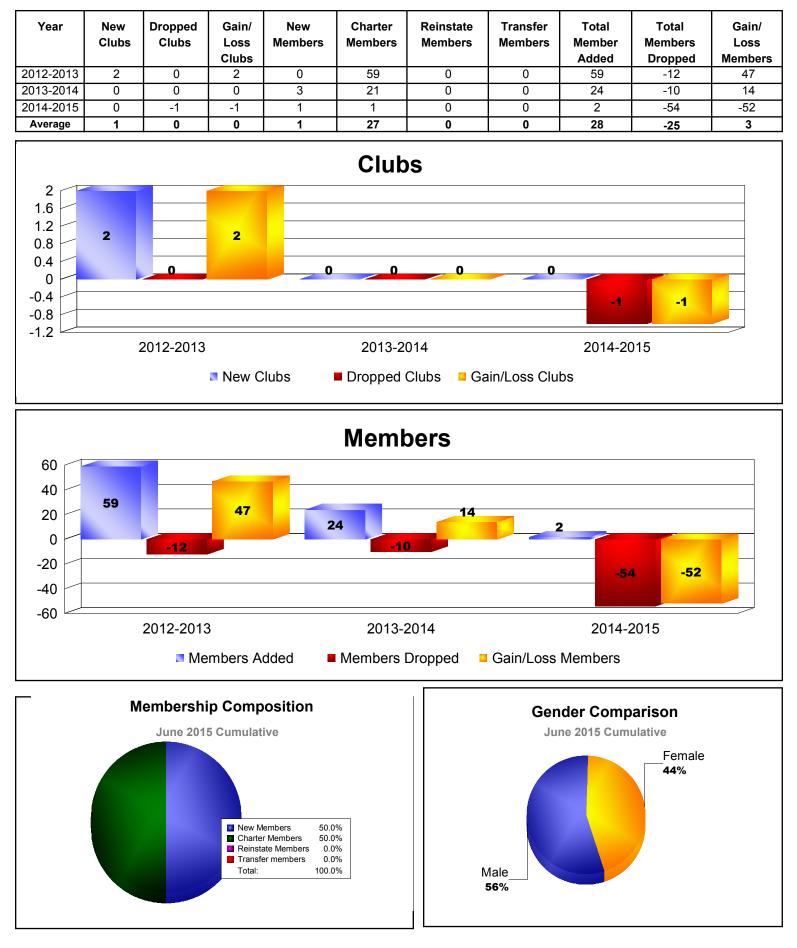

## **District 202 K AMERICAN SAMOA**



# District 202 K KINGDOM OF TONGA



## **District 202 K FIJI ISLANDS**



### **District 202 K SAMOA**



#### District 202 K NEW ZEALAND

| Year                                               | New<br>Clubs | Dropped<br>Clubs | Gain/<br>Loss<br>Clubs | New<br>Members | Charter<br>Members       | Reinstate<br>Members | Transfer<br>Members          | Total<br>Member<br>Added | Total<br>Members<br>Dropped | Gain/<br>Loss<br>Members |
|----------------------------------------------------|--------------|------------------|------------------------|----------------|--------------------------|----------------------|------------------------------|--------------------------|-----------------------------|--------------------------|
| 2010-2011                                          | 1            | -3               | -2