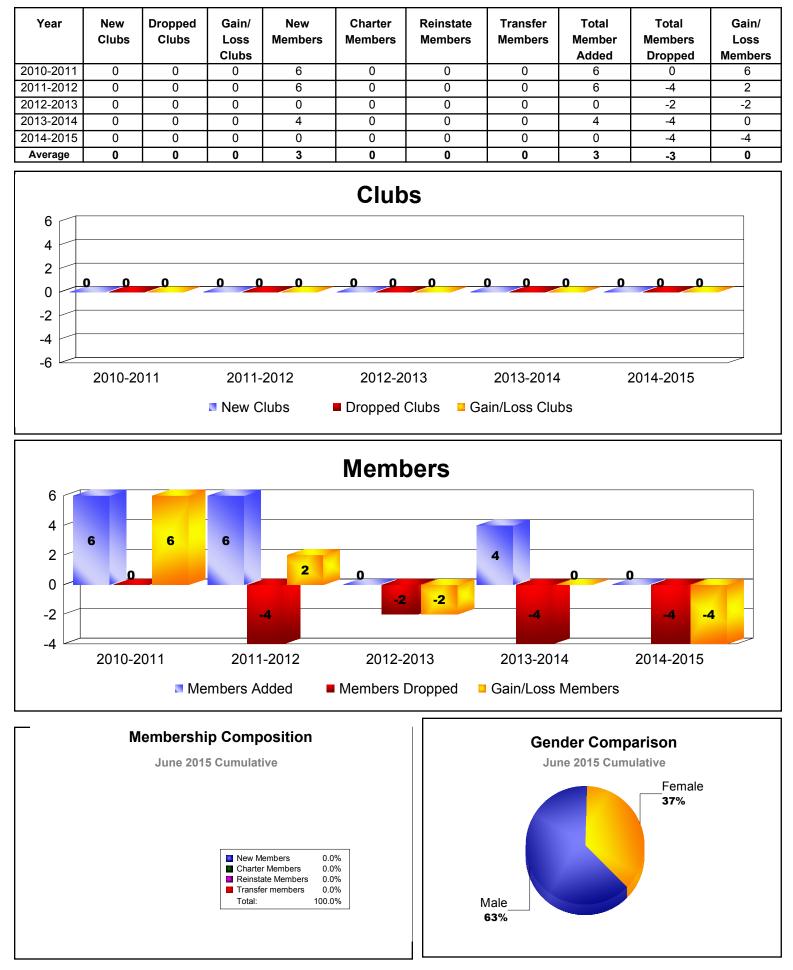

#### District 202 K NEW ZEALAND

| Year                                               | New<br>Clubs | Dropped<br>Clubs | Gain/<br>Loss<br>Clubs | New<br>Members | Charter<br>Members       | Reinstate<br>Members | Transfer<br>Members          | Total<br>Member<br>Added | Total<br>Members<br>Dropped | Gain/<br>Loss<br>Members |
|----------------------------------------------------|--------------|------------------|------------------------|----------------|--------------------------|----------------------|------------------------------|--------------------------|-----------------------------|--------------------------|
| 2010-2011                                          | 1            | -3               | -2                     | 208            | 26                       | 4                    | 33                           | 271                      | -250                        | 21                       |
| 2011-2012                                          | 0            | -2               | -2                     | 163            | 1                        | 4                    | 20                           | 188                      | -287                        | -99                      |
| 2012-2013                                          | 0            | -1               | -1                     | 176            | 0                        | 2                    | 24                           | 202                      | -246                        | -44                      |
| 2013-2014                                          | 1            | -3               | -2                     | 149            | 43                       | 10                   | 20                           | 222                      | -243                        | -21                      |
| 2014-2015                                          | 0            | -1               | -1                     | 103            | 0                        | 8                    | 20                           | 131                      | -253                        | -122                     |
| Average                                            | 0            | -2               | -2                     | 160            | 14                       | 6                    | 23                           | 203                      | -256                        | -53                      |
| 0.5<br>0<br>-0.5<br>-1<br>-1.5<br>-2<br>-2.5<br>-3 | -3           | -2               | 0                      | -2             | <b>0</b><br>-1           | 1                    | 1                            | -2                       | -1 -1                       |                          |
| 2010-2011                                          |              |                  | 2011-2012              |                | 2012-2013  Dropped Clubs |                      | 2013-2014<br>Gain/Loss Clubs |                          | 2014-2015                   |                          |