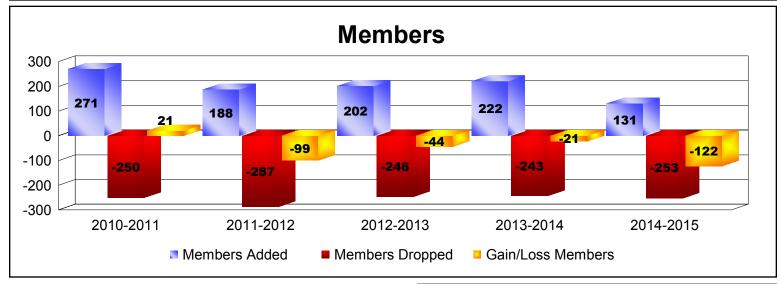

-2                     | 160            | 14                       | 6                    | 23                           | 203                      | -256                        | -53                      |
| 0.5<br>0<br>-0.5<br>-1<br>-1.5<br>-2<br>-2.5<br>-3 | -3           | -2               | 0                      | -2             | <b>0</b><br>-1           | 1                    | 1                            | -2                       | -1 -1                       |                          |
| 2010-2011                                          |              |                  | 2011-2012              |                | 2012-2013  Dropped Clubs |                      | 2013-2014<br>Gain/Loss Clubs |                          | 2014-2015                   |                          |